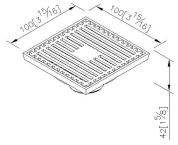

# **Plumbing Fittings**



Floor Drain 0303-64-79CP

### **INTRODUCTION:**

In order to meet requirements of the modern customer we designed the Floor Drain which combines functionality and the sense of beauty. The Embedded Floor Drain is a practical product and a piece of interior art at the same time.



### **DESCRIPTION:**

- 1.Brass of forging body meets JIS 3771 standard.
- 2. Premium metal construction for durability.
- 3. Justime finishes resist corrosion and tarnish.
- 4. Finish meets the standard of ASTM-SC2.
- 5.Material of Grid: Stainless Steel SUS304.
- 6.Drain core could prevent bugs, bad smells, and backflows.
- 7.Material of Drain Core: ABS.



unit: mm[inch]

### Certifictaion:

## Fixing Kits:

1.N/A

### AWARD: