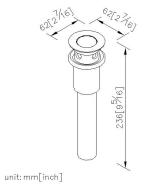

## **INTRODUCTION:**

Turn-over drain could help you with forgetting putting the traditional style drain. Just need to press the drain slightly and the drain will cover the tube. So that you could avoid the insects from the tube. The hole item is made by brass, it is easy to install and clean.

## **DESCRIPTION:**

- 1.Brass of forging body meets JIS 3771 standard
- 2. Premium metal construction for durability
- 3. Justime finishes resist corrosion and tarnish
- 4. Finish meets the standard of ASTM-SC2