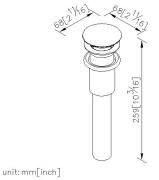

## **INTRODUCTION:**

Push-Button drain could help you with forgetting putting the traditional style drain. Just need to press the drain slightly and the drain will cover the tube. So that you could avoid the insects from the tube. The hole item is made by brass, it is easy to install and clean.

## **DESCRIPTION:**

- 1.Brass of forging body meets JIS 3771 standard.
- 2. Premium metal construction for durability.
- 3. Justime finishes resist corrosion and tarnish.
- 4. Finish meets the standard of ASTM-SC2.
- 5.Material of brass tube meets JIS C2700 standard.