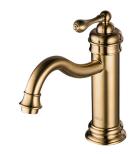

# Classik

Basin Faucet 6703-90-80KG

### **INTRODUCTION:**

Classik Series Faucets created the classic style across generations with precise design and modern technologies for satisfying the fine art request of present generation.

unit:mm

## **DESCRIPTION:**

- 1.Brass of forging body meets JIS C2700 standard
- 2. Premium metal construction for durability
- 3. Justime finishes resist corrosion and tarnish
- 4. Finish meets the standard of ASTM-SC2
- 5.Hose with SANTOPRENE tube (meets NSF approval) can stand for 10Kg/cm2 water pressure and 120? heat
- 6.Water flow rate: 2.2GPM max
- 7. Coordinates with other products in Classik collection