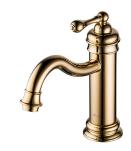

# Classik

Basin Faucet 6703-90-80PK

### **INTRODUCTION:**

Classik Series Faucets created the classic style across generations with precise design and modern technologies for satisfying the fine art request of present generation.

unit:mm

## **DESCRIPTION:**

- 1.Brass of forging body meets JIS C2700 standard
- 2. Premium metal construction for durability
- 3. Justime finishes resist corrosion and tarnish
- 4. Finish meets the standard of ASTM-SC2
- 5.Hose with SANTOPRENE tube (meets NSF approval) can stand for 10Kg/cm2 water pressure and 120? heat
- 6.Water flow rate: 2.2GPM max
- 7. Coordinates with other products in Classik collection