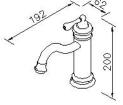

# Classik

Basin Faucet 6703-90-80PK

### **INTRODUCTION:**

Classik Series Faucets created the classic style across generations with precise design and modern technologies for satisfying the fine art request of present generation.

unit:mm