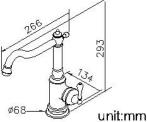

### Classik

Kitchen Faucet 6703-96-80PK

### **INTRODUCTION:**

Classik Series Faucets created the classic style across generations with precise design and modern technologies for satisfying the fine art request of present generation.

# **DESCRIPTION:** 1.Brasss of sand-casting body meets ISO CuZn40Pb standard 2. Premium metal construction for durability 3. Justime finishes resist corrosion and tarnish

- 4. Finish meets the standard of ASTM-SC2
- 5.Stainless steel braided hose with SANTOPRENE tube (meets NSF approval), can stand15Kg/cm2 water pressure and 120? heat
- 6.Aerator with removable flow restrictor (2.2 GPM max.), end-user can take off it for larger water flow if necessary
- 7. Coordinates with other products in Classik collection