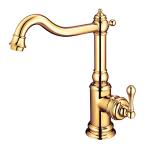

### Classik

Kitchen Faucet 6703-96-80PK

### **INTRODUCTION:**

Classik Series Faucets created the classic style across generations with precise design and modern technologies for satisfying the fine art request of present generation.

# **DESCRIPTION:** 1.Brasss of sand-casting body meets ISO CuZn40Pb standard 2. Premium metal construction for durability 3. Justime finishes resist corrosion and tarnish

- 4. Finish meets the standard of ASTM-SC2
- 5.Stainless steel braided hose with SANTOPRENE tube (meets NSF approval), can stand15Kg/cm2 water pressure and 120? heat
- 6.Aerator with removable flow restrictor (2.2 GPM max.), end-user can take off it for larger water flow if necessary
- 7. Coordinates with other products in Classik collection