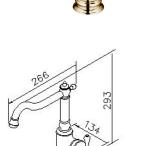

## Kitchen Faucet 6703-96-80SK

## **Certifictaion:**

Fixing Kits: 1.JUSTIME Tool\*1

Rubber Washer\*1 Material of Wall Mount Bracket: Aluminum\*1 Nut\*1

AWARD:

unit:mm