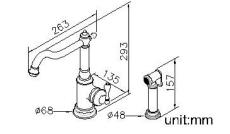

# Kitchen Faucet With Sprayer 6703-96-82SK

### **DESCRIPTION:**

- 1.Brass of sand-casting body meets ISO CuZn40Pb standard
- 2. Premium metal construction for durability
- 3. Justime finishes resist corrosion and tarnish
- 4. Finish meets the standard of ASTM-SC2
- 5.Stainless steel braided hose with SANTOPRENE tube (meets NSF approval), can stand15Kg/cm2 water pressure and 120? heat
- 6.Aerator with removable flow restrictor (2.2 GPM max.), end-user can take off it for larger water flow if necessary
- 7. The optional check valve and flow restrictor could be added into the sprayer
- 8. Coordinates with other products in Classik collection