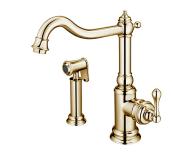

# Kitchen Faucet With Sprayer 6703-96-82SK

### **DESCRIPTION:**

- 1.Brass of sand-casting body meets ISO CuZn40Pb standard
- 2. Premium metal construction for durability
- 3. Justime finishes resist corrosion and tarnish
- 4. Finish meets the standard of ASTM-SC2
- 5.Stainless steel braided hose with SANTOPRENE tube (meets NSF approval), can stand15Kg/cm2 water pressure and 120? heat
- 6.Aerator with removable flow restrictor (2.2 GPM max.), end-user can take off it for larger water flow if necessary
- 7. The optional check valve and flow restrictor could be added into the sprayer
- 8. Coordinates with other products in Classik collection