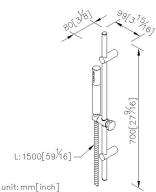

## **DESCRIPTION:**

- 1.Brass of forging body meets JIS 3604 standard.
- 2. Premium metal construction for durability.
- 3. Justime finishes resist corrosion and tarnish.
- 4. Finish meets the standard of ASTM-SC2.
- 5.Elastic shower hose can be extended from 1.5 meter to 2 meter and stand 15Kg/cm2 water pressure.
- 6. The spray head of hand shower can be removed easily by hands for cleaning.
- 7. Vertical moving holder and hand shower for using.
- 8. Coordinates with other products in Candle collection.