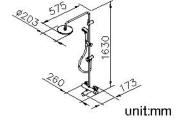

#### **DESCRIPTION:**

- 1.Brass with Chrome plated meets ASTM-SC2 standard.
- 2. Adjust the water supply to hand shower or rain shower by pressing deverter.
- 3. The faucet should be used at the water presure from 1 to 6 kg/cm^2.
- 4. Ceramic valve with CERAMTEC ceramic disc / (Germany)
- 5. Elastic shower hose can be extended from 1.5 meter to 2 meter.
- 6. Adjustable angle of the hand-shower bracket.
- 7. The available distance between two centers of wall water-outlet is 122mm to 178mm.
- 8. Swiveling shower arm could be adjusted for different spray position within available range.
- 9.With G 1/2 to water supply wall outlet.
- 10. Casting material meets ISO CuZn40Pb Standard.
- 11.3 Functions spray: 1.Saturating spray 2.Massage spray 3.Saturating & massage spray.