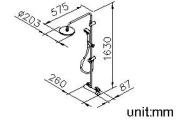

#### **DESCRIPTION:**

- 1.Brass with Chrome plated meets ASTM-SC2 standard.
- 2. Adjust the water supply to hand shower or rain shower by pressing deverter.
- 3. The faucet should be used at the water presure from 1 to 6 kg/cm^2.
- 4. Ceramic valve with CERAMTEC ceramic disc / (Germany)
- 5. Elastic shower hose can be extended from 1.5 meter to 2 meter.
- 6. Adjustable angle of the hand-shower bracket.
- 7.3 Functions spray: 1.Saturating spray 2.Massage spray 3.Saturating & massage spray
- 8. Available distance between two centers of wall water-outlet is 122mm to 178mm.
- 9. With G 1/2 to water supply wall outlet.
- 10. Swiveling shower arm could be adjusted for different spray position within available range.
- 11. Casting material meets ISO CuZn40Pb Standard.