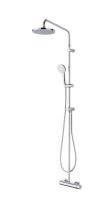

#### **INTRODUCTION:**

For modern times, modeling and beauty are not the only demands. The product with "varied function" and "convenience" become the main demands of consumers.

The round shape of Rainshower System display the beauty of noblesse. Rainshower System provides multiple enjoyment of ease and comfort.

#### **DESCRIPTION:**

- 1.Brass with Chrome plated meets ASTM-SC2 standard.
- 2. Adjust the water supply to hand shower or rain shower by pressing deverter.
- 3. The faucet should be used at the water presure from 1 to 6 kg/cm^2.
- 4. Ceramic valve with CERAMTEC ceramic disc / (Germany)
- 5. Elastic shower hose can be extended from 1.5 meter to 2 meter.
- 6. Adjustable angle of the hand-shower bracket.
- 7.3 Functions spray: 1.Saturating spray 2.Massage spray 3.Saturating & massage spray
- 8. Available distance between two centers of wall water-outlet is 122mm to 178mm.
- 9. With G 1/2 to water supply wall outlet.
- 10. Swiveling shower arm could be adjusted for different spray position within available range.
- 11. Casting material meets ISO CuZn40Pb Standard.