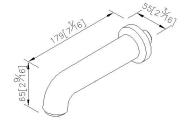

## Pan 1



# Tub Spout W/ Pipe Nipple 6765-9W-81CP

### **INTRODUCTION:**

The simple and generous design without unnecessary lines not only increase the fashion style but also increase aesthetic feeing to environment.



#### **DESCRIPTION:**

- 1.Brass of forging body meets JIS 3604 standard.
- 2. Premium metal construction for durability.
- 3. Justime finishes resist corrosion and tarnish.
- 4. Finish meets the standard of ASTM-SC2.
- 5. Easy-pull diverter for changing water stream flow.
- 6.Thread: G 1/2.



unit:mm[inch]

# Certifictaion:

# **Fixing Kits:**

1.Hex Key 1/8" \*1 Set Screw\*1

## **AWARD:**