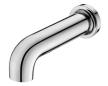

# Tub Spout W/ Pipe Nipple 6765-9W-81CP

### **INTRODUCTION:**

The simple and generous design without unnecessary lines not only increase the fashion style but also increase aesthetic feeing to environment.

#### **DESCRIPTION:**

- 1.Brass of forging body meets JIS 3604 standard.
- 2. Premium metal construction for durability.
- 3. Justime finishes resist corrosion and tarnish.
- 4. Finish meets the standard of ASTM-SC2.
- 5. Easy-pull diverter for changing water stream flow.
- 6.Thread: G 1/2.