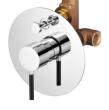

## Concealed Mixer Valve W/Diverter 6765-XY-80P1

## **INTRODUCTION:**

The simple and generous design without unnecessary lines to increase the fashion style on the showeroom. The special material of the handle has the speciality of skidproof and is easy to use. Pressing the switch can adjust the outlet function. The special design check valve can prevent cross-flow to reassure the users. The Single-Handle Concealed Valve not only save space in the shower-room but also increase aesthetic feeing to environment.