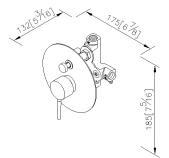

5. The burying depth of embedded body is between 2"(6cm)Min~3"(7.6cm)Max from the finished wall.

6.With replaceable check valve both behind hot and cold water 1/2" inlet. The valve can prevent counterflow, and make a high-level safety.

## Fixing Kits:

SUS 304 Stainless Steel Screws\*1 Hex Key2.0mm\*1 Hex Key2.5mm\*1 Set Screw\*1 Key Tool\*1

AWARD:

unit:mm[inch]