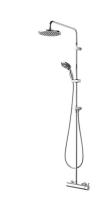

### **INTRODUCTION:**

6766 Sweet series inspired the shape of thumb as main idea of handle to indicate children are always the sweetest responsibility of folks. The round shape of Rainshower System display the beauty of noblesse. Rainshower System provides multiple enjoyment of ease and comfort.

## **DESCRIPTION:**

- 1.Brasss of sand-casting body meets ISO CuZn40Pb standard
- 2. Premium metal construction for durability
- 3. Justime finishes resist corrosion and tarnish
- 4. Finish meets the standard of ASTM-SC2
- 5. The faucet should be used at the water presure from 1 to 4 kg/cm^2
- 6. Elastic shower hose can be extended from 1.5 meter to 2 meter
- 7. Adjustable angle of the hand-shower bracket
- 8. The available distance between two centers of wall water-outlet is 122mm to 178mm
- 9. The swiveling shower arm could be adjusted for the different spray position within available range