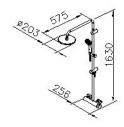

unit:mm

## **DESCRIPTION:**

- 1.Brasss of sand-casting body meets ISO CuZn40Pb standard
- 2. Premium metal construction for durability
- 3. Justime finishes resist corrosion and tarnish
- 4. Finish meets the standard of ASTM-SC2
- 5. The faucet should be used at the water presure from 1 to 4 kg/cm^2
- 6. Elastic shower hose can be extended from 1.5 meter to 2 meter
- 7. Adjustable angle of the hand-shower bracket
- 8. The available distance between two centers of wall water-outlet is 122mm to 178mm
- 9. The swiveling shower arm could be adjusted for the different spray position within available range