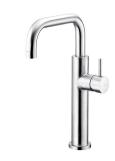

# Basin Faucet 6770-90-81S1

### **INTRODUCTION:**

Inspired by the main design conception of "Less is More" Still One used brief lines and a simple model to integrate the practicality and elegance with the concise design style. It also fits for the general kitchen arrangement- small and saving space. The product is made of lead-free brass or stainless steel, which both meet NSF Standard.

### **DESCRIPTION:**

- 1.Stainless Steel material has character of acid-resisting, heat-resistant and erode-resisting and surface with brushed finish could increase durability.
- 2. Swiveling spout has passed up to 50,000 turns test.
- 3. Ceramic valve with CERAMTEC ceramic disc / (Germany)
- 4.Handle can be moved up to 25° to adjust water flow from closed position, hot and cold water control by swinging handle 45°.
- 5.Stainless steel braided hose with SANTOPRENE tube (meets NSF approval), can be stood 15Kg/cm2 water pressure and 120°C heat.
- 6..Stainless steel braided hose with M10  $\times$  1.0mm (Male thread connect to faucet body) and 1/2"-14NPSM (Female thread connect to water supplier system).
- 7. Aerator with removable flow restrictor (2.2 GPM max.).