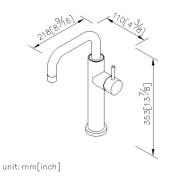

# Basin Faucet 6770-90-81S1

### **INTRODUCTION:**

Inspired by the main design conception of "Less is More" Still One used brief lines and a simple model to integrate the practicality and elegance with the concise design style. It also fits for the general kitchen arrangement- small and saving space. The product is made of lead-free brass or stainless steel, which both meet NSF Standard.

### **DESCRIPTION:**

- 1.Stainless Steel material has character of acid-resisting, heat-resistant and erode-resisting and surface with brushed finish could increase durability.
- 2. Swiveling spout has passed up to 50,000 turns test.
- 3. Ceramic valve with CERAMTEC ceramic disc / (Germany)
- 4.Handle can be moved up to 25° to adjust water flow from closed position, hot and cold water control by swinging handle 45°.
- 5.Stainless steel braided hose with SANTOPRENE tube (meets NSF approval), can be stood 15Kg/cm2 water pressure and 120°C heat.
- 6..Stainless steel braided hose with M10  $\times$  1.0mm (Male thread connect to faucet body) and 1/2"-14NPSM (Female thread connect to water supplier system).
- 7. Aerator with removable flow restrictor (2.2 GPM max.).