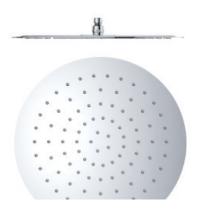

# Showerhead 6770-A1-80PB

#### **INTRODUCTION:**

Inspired by the main design conception of "Less is More" Still One used brief lines and a simple model to integrate the practicality and elegance with the concise design style. It also fits for the general kitchen arrangement- small and saving space. The product is made of lead-free brass or stainless steel, which both meet NSF Standard.

## **DESCRIPTION:**

- 1.Stainless Steel material has character of acid-resisting, heat-resistant and erode-resisting and surface with brushed finish could increase durability. It is convenience for user to clean the environment.
- 2. Porous and intensive outlets brings the enjoyable and comfortable shower time to user.
- 3. The shower head can be adjusted by user required easily.
- 4.With R 1/2 to water supply wall outlet.