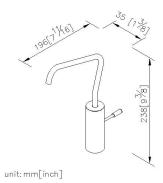

# Water Drinking Faucet (Hot & Cold) 6777-G2-80CW

### **DESCRIPTION:**

- 1. The drinking faucet has been made of lead-free brass for ensuring the safety of drinking water.
- 2.Water flow rate: over 4920 c.c./per minute(under 50PSI)
- 3. Fitting for all kind of R/O reverse osmosis water drinking systems.
- 4.Users need to unlock and continuously push down the valve for running the hot water; as users stop pushing, the valve would be shut-off and lock again for avoiding the accident as hot water continuously running.