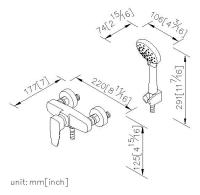

## **DESCRIPTION:**

- 1.Ceramic valve with KOREA ceramic disc.
- 2.Handle can be moved up to 25° to adjust water flow from closed position, hot and cold water controlled by swinging handle for 45° both right and left sides.
- 3. The available distance between two centers of wall water-outlet is 122mm to 178mm.
- 4.Thread of water supply wall outlet fits for G 1/2, R 1/2, 1/2 PT, 1/2 NPSM and 1/2 NPT.
- 5. Sand-casting material meets ISO CuZn40Pb Standard
- 6. Handle material meets JIS 3771 Standard
- 7.Brass with Chrome plated meets ASTM-SC2 standard; 5 years guarantee.