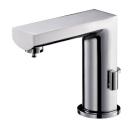

# Tip-Touch Basin Mixer W/Lift Rod 6790-N2-81CP

#### **DESCRIPTION:**

- 1.Universal mold design which uses common parts and increase more convenient for maintained.
- 2. Pressing the tip-touch aerator to control water flow.
- 3. The temperature could be adjusted by swinging the handle 45°
- 4.The inlet of both sides are assembled the check valves for avoiding the backflow of cold and hot water.
- 6. Tip-touch aerator passes up to 200,000 times on-off life test. (Saving water, no handle valve and electric system).
- 7. The faucet can stand the presure from 0.5 to 5 kg/cm^2
- 8.Stainless steel braided hose with M10 x 1.0mm (Male thread connect to faucet body) and 1/2"-14NPSM (Female thread connect to water supply system).