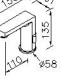

e.



#### **DESCRIPTION:**

- 1.Universal mold design which uses common parts and increase more convenient for maintained.
- 2. Pressing the tip-touch aerator to control water flow.
- 3. The temperature could be adjusted by swinging the handle 45°
- 4.The inlet of both sides are assembled the check valves for avoiding the backflow of cold and hot water.
- 6. Tip-touch aerator passes up to 200,000 times on-off life test. (Saving water, no handle valve and electric system).
- 7. The faucet can stand the presure from 0.5 to 5 kg/cm^2
- 8.Stainless steel braided hose with M10 x 1.0mm (Male thread connect to faucet body) and 1/2"-14NPSM (Female thread connect to water supply system).

#### Certifictaion:

## **Fixing Kits:**

1.Mounting Bolt\*1 Rubber Washer\*1 Nut\*1 Bracket\*1

## AWARD:





unit:mm