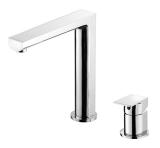

# Single-Handle Kitchen Faucet 6790-X6-80CP

#### **INTRODUCTION:**

The design of Arch Series combines well-executed lines and smooth curves to come into the sharply contrastive but perfect visional impression to reveal beauty of mordent fashion and historical culture.

#### **DESCRIPTION:**

- 1.Universal mold design which uses common parts and increase more convenient for maintained.
- 2.Ceramic cartridge with brass shell & Japan (MARUWA) ceramic disc.
- 3. Swiveling spout has passed up to 50,000 turns test. It can be adjusted by user.
- 4.Stainless steel braided hose with SANTOPRENE tube (meets NSF approval), can be stood 15Kg/cm2 water pressure and 120°C heat.
- 5.Stainless steel braided hose with M10 x 1.0mm (Male thread connect to faucet body) and 1/2"-14NPSM (Female thread connect to water supplier system).
- 6.Aerator with removable flow restrictor (2.2 GPM max.), end-user can take off it for larger water flow if necessary.
- 7. Casting material meets ISO CuZn40Pb Standard.