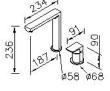

versal mold design which uses common parts and increase more convenient for maintained.
- 2.Ceramic cartridge with brass shell & Japan (MARUWA) ceramic disc.
- 3. Swiveling spout has passed up to 50,000 turns test. It can be adjusted by user.
- 4.Stainless steel braided hose with SANTOPRENE tube (meets NSF approval), can be stood 15Kg/cm2 water pressure and 120°C heat.
- 5.Stainless steel braided hose with M10 x 1.0mm (Male thread connect to faucet body) and 1/2"-14NPSM (Female thread connect to water supplier system).
- 6.Aerator with removable flow restrictor (2.2 GPM max.), end-user can take off it for larger water flow if necessary.
- 7. Casting material meets ISO CuZn40Pb Standard.

#### Certifictaion:

### **Fixing Kits:**

1.Steel Washer\*1 Rubber Washer\*1 Nut\*1

#### AWARD:







unit:mm