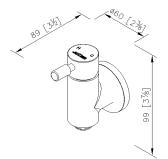

## Concealed Mixer 6796-JS-80P1

## **INTRODUCTION:**

JUSTIME Function 1 series constructs the Concealed Mixer that fits the modern lifestyle in a pragmatic way, with two major features of the product: "simple appearance" and "universal use in various fields". The simple appearance, cylindrical modern design not only makes cleaning and maintenance very convenient, but also allows the product to return to the most original function consideration.

## **DESCRIPTION:**

Material of body meets JIS 3771 standard.
Handle Material: BRASS JIS3771.
Chrome plated finish meets the standard of ASTM-SC2.
Use ceramic cartridge.
G1/2 ontlet.
G1/2 intlet.

**Certifictaion:** 

Fixing Kits: 1.Hex Key2.5mm

OVE-000-291123





unit:mm[inch]