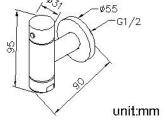

## **DESCRIPTION:**

- 1.Ceramic cartridge with brass shell & Japan (MARUWA) ceramic disc
- 2.Fit for the diameter 15mm(5/8") hose.
- 3. The connector could be connected with hose stably without using hose clips.
- 4.Brass with chrome-plated; SC2 standard of ASTM for 5 years guarantee; pass 96 hours Salt Spray Test
- 5.Thread: G 1/2