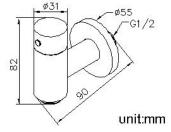

## **Function 1**

Angle Valve 6796-Y7-80S1

## **DESCRIPTION:**

- 1.Ceramic cartridge with brass shell & Japan (MARUWA) ceramic disc, which has a wear resistance with 10 year guarantee.
- 2.Fit for the diameter 15mm(5/8") hose.
- 3. The connector could be connected with hose stably without using hose clips, making it easy to install
- 4.Brass with chrome-plated; SC2 standard of ASTM for 5 years guarantee; pass 96 hours Salt Spray Test.