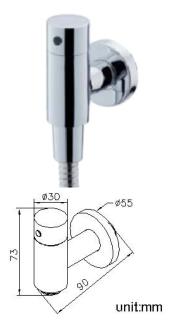

## **Function 1**

Angle Valve 6796-Y7-81CP

### **DESCRIPTION:**

- 1.Ceramic cartridge with brass shell & Japan (MARUWA) ceramic disc, which has a wear resistance with 10 year guarantee.
- 2.Fit for the diameter 15mm(5/8") hose.
- 3.The connector could be connected with hose stably without using hose clips, making it easy to install
- 4.Brass with chrome-plated; SC2 standard of ASTM for 5 years guarantee; pass 96 hours Salt Spray Test.