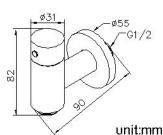

## Angle Valve 6796-Y7-81S1

## **DESCRIPTION:**

1.Ceramic cartridge with brass shell & Japan (MARUWA) ceramic disc, which has a wear resistance with 10 year guarantee.

2.Fit for the diameter 15mm(5/8") hose.

3. The connector could be connected with hose stably without using hose clips, making it easy to install.