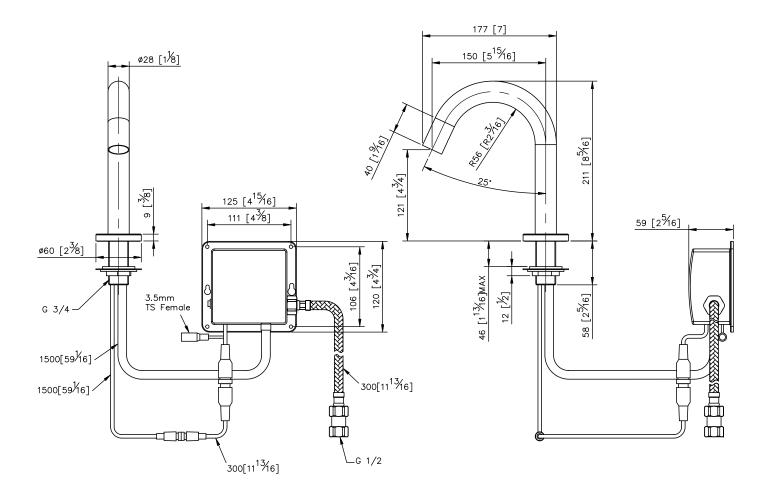

## **Function 2**

unit:mm[inch]

## Sensor Basin Faucet (Cold Only)(DC) 6797-S0-80CP

1.Infrared Sensor Automatic Detection

2.Safety Guard: Valve off if water flowing over 60sec.

3.Automatically detect the environment, adjust the sensor, and have anti-interference function.

4.Inner filter prevent the bloackage of sensor valve.

5.Power Source: Alkaline Battery AA x 4, DC6V(1.5V x 4)

6.Battery life test: about 300,000 alkaline batteries; about 100,000 carbon zinc batteries.

7.Flush Mode: Water start flowing if valid sening around 0.5sec~1.0sec

8.Low power prompt: When battery power is low, red indicator light will be flashed for prompting battery replacement.

9. The faucet valve can stand the presure from 0.5 to 6 kgf/cm^2