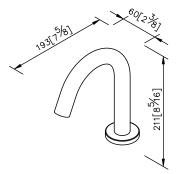

## **Function 2**

unit:mm[inch]

## Sensor Basin Faucet (Cold Only)(DC) 6797-S0-80CP

1.Infrared Sensor Automatic Detection

2.Safety Guard: Valve off if water flowing over 60sec.

3.Automatically detect the environment, adjust the sensor, and have anti-interference function.