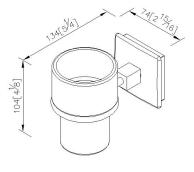

# **Happiness**



Tumbler Holder 6801-30-80CP

### **INTRODUCTION:**

The combination of white ceramic base and four-leaved clover pattern bring the lively ambiance and happiness into the bathroom.



### **DESCRIPTION:**

- 1. Square porcelain faceplate could increase the liveing atmosphere for bathroom.
- 2.Porcelain tumbler with the pedestal could increase the stability for user.
- 3.Capacity: 180ml
- 4.Brass of sand-casting body meets JIS 3604 standard.
- 5. Premium metal construction for durability.
- 6. Justime finishes resist corrosion and tarnish.
- 7. Finish meets the standard of ASTM-SC2.
- 8. Correctly installed product's loading is 2 kgf.
- 9. Coordinates with other products in Happiness collection.



unit:mm[inch]

## Certifictaion:

### **Fixing Kits:**

1.SUS 304 Stainless Steel Screws x2

Plastic Anchors x2

Material of Wall Mount Bracket: Steel with zinc plating x1

### AWARD: