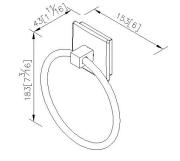

# **Happiness**



Towel Ring 6801-60-80CP

#### **INTRODUCTION:**

The combination of white ceramic base and four-leaved clover pattern bring the lively ambiance and happiness into the bathroom.



#### **DESCRIPTION:**

- 1. Square porcelain faceplate could increase the liveing atmosphere for bathroom.
- 2.Brass of sand-casting body meets JIS 3604 standard.
- 3. Premium metal construction for durability.
- 4. Justime finishes resist corrosion and tarnish.
- 5. Finish meets the standard of ASTM-SC2.
- 6. Correctly installed product's loading is 4 kgf.
- 7. Coordinates with other products in Happiness collection.



unit: mm[inch]

## Certifictaion:

## **Fixing Kits:**

1.SUS 304 Stainless Steel Screws x2 Plastic Anchors x2

Material of Wall Mount Bracket: Steel with zinc plating x1

### AWARD: