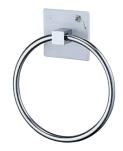

# **Happiness**

Towel Ring 6801-60-80CP

#### **INTRODUCTION:**

The combination of white ceramic base and four-leaved clover pattern bring the lively ambiance and happiness into the bathroom.

#### **DESCRIPTION:**

- 1. Square porcelain faceplate could increase the liveing atmosphere for bathroom.
- 2.Brass of sand-casting body meets JIS 3604 standard.
- 3. Premium metal construction for durability.
- 4. Justime finishes resist corrosion and tarnish.
- 5. Finish meets the standard of ASTM-SC2.
- 6. Correctly installed product's loading is 4 kgf.
- 7. Coordinates with other products in Happiness collection.