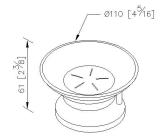

## Still One



# Freestanding Soap Dish 6806-24-80S1

#### **INTRODUCTION:**

The compact brushed base was designed with column shape, staggered lines disseminate a real sense of stability.



#### **DESCRIPTION:**

- 1. Stainless Steel body meets SUS 304 standard.
- 2. Premium metal construction for durability.
- 3. Justime finishes resist corrosion and tarnish.
- 4. The simply design concept could be collocated with diverse space.
- 5. Frosted glass soap dish.
- 6. The skidproofs are placed underneath the body of freestanding, could increase the used safely.
- 7. Coordinates with other products in 6806 collection.



unit:mm[inch]

### Certifictaion:

# **Fixing Kits:**

1.N/A

#### AWARD: