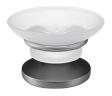

#### **INTRODUCTION:**

The compact brushed base was designed with column shape, staggered lines disseminate a real sense of stability.

#### **DESCRIPTION:**

- 1. Stainless Steel body meets SUS 304 standard.
- 2. Premium metal construction for durability.
- 3. Justime finishes resist corrosion and tarnish.
- 4. The simply design concept could be collocated with diverse space.
- 5. Frosted glass soap dish.
- 6. The skidproofs are placed underneath the body of freestanding, could increase the used safely.
- 7. Coordinates with other products in 6806 collection.