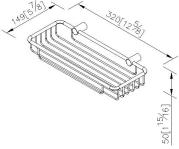

# Still One



Basket

6806-85-80S1

### **INTRODUCTION:**

The compact brushed base was designed with column shape, staggered lines disseminate a real sense of stability.



### **DESCRIPTION:**

- 1. Stainless Steel body meets SUS 304 standard.
- 2. Premium metal construction for durability.
- 3. Justime finishes resist corrosion and tarnish.
- 4. The simply design concept could be collocated with diverse space.
- 5. Correctly installed product's loading is 5 kgf.
- 6. The design of rack can decrease the water accumulated.
- 7. Coordinates with other products in 6806 collection.



unit: mm[inch]

# Certifictaion:

# **Fixing Kits:**

1.SUS 304 Stainless Steel Screws \*2 Hex Key 1/8" \*1 Plastic Anchors \*2 Material of Wall Mount Bracket: Copper JIS3604 \*2

### AWARD: