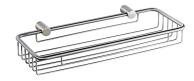

# Still One

Basket

6806-85-80S1

### **DESCRIPTION:**

- 1. Stainless Steel body meets SUS 304 standard.
- 2. Premium metal construction for durability.
- 3. Justime finishes resist corrosion and tarnish.
- 4. The simply design concept could be collocated with diverse space.
- 5. Correctly installed product's loading is 5 kgf.
- 6. The design of rack can decrease the water accumulated.
- 7. Coordinates with other products in 6806 collection.