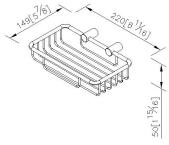

# Still One

Basket 6806-86-80S1

### **DESCRIPTION:**

- 1. Stainless Steel body meets SUS 304 standard.
- 2. Premium metal construction for durability.
- 3. Justime finishes resist corrosion and tarnish.
- 4. The simply design concept could be collocated with diverse space.
- 5. Correctly installed product's loading is 5 kgf.
- 6. The design of rack can decrease the water accumulated.
- 7. Coordinates with other products in 6806 collection.

unit: mm[inch]