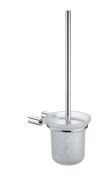

# Toilet Brush Holder 6807-80-80CP

#### **DESCRIPTION:**

- 1.Brass of body meets JIS 3604 standard.
- 2. Premium metal construction for durability.
- 3. Justime finishes resist corrosion and tarnish.
- 4. Finish meets the standard of ASTM-SC2.
- 5. Correctly installed product's loading is 2 kgf.
- 6. Coordinates with other products in Still One Collection.
- 7. Frosted glass brush holder.
- 8. Standard size of brush, it is easy to replace and keep environment clean.