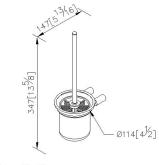

## Still One



# Toilet Brush Holder 6807-80-80CP

#### **INTRODUCTION:**

Simple and elegant style of bathroom accessories turn into a basic demand of modern customer, as main design as slender cylinder, which present design features.



#### **DESCRIPTION:**

- 1.Brass of body meets JIS 3604 standard.
- 2. Premium metal construction for durability.
- 3. Justime finishes resist corrosion and tarnish.
- 4. Finish meets the standard of ASTM-SC2.
- 5. Correctly installed product's loading is 2 kgf.
- 6. Coordinates with other products in Still One Collection.
- 7. Frosted glass brush holder.
- 8. Standard size of brush, it is easy to replace and keep environment clean.



unit:mm[inch]

## Certifictaion:

## **Fixing Kits:**

1.SUS 304 Stainless Steel Screws \*2 Hex Key 1/8" \*1 Plastic Anchors \*2 Material of Wall Mount Bracket: Copper JIS3604 \*2

### AWARD: