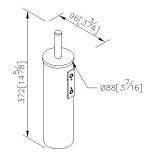

## Still One



Toilet Brush Holder 6807-83-80CP

#### **INTRODUCTION:**

Simple and elegant style of bathroom accessories turn into a basic demand of modern customer, as main design as slender cylinder, which present design features.



#### **DESCRIPTION:**

- 1. Premium metal construction for durability.
- 2. Justime finishes resist corrosion and tarnish.
- 3. Finish meets the standard of ASTM-SC2.
- 4. Correctly installed product's loading is 2 kgf.
- 5. Coordinates with other products in Still One Collection.
- 6.Brush with stainless steel nail.
- 7.Standard size of brush.
- 8. Polished stainless steel brush holder/#430.
- 9. Polished Stainless steel cover above holder/#430.



unit: mm[inch]

# Certifictaion:

## **Fixing Kits:**

1.SUS 304 Stainless Steel Screws\*2 Plastic Anchors\*2

#### **AWARD:**