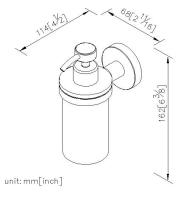

# **Simple**

Soap Dispenser 6810-25-80CP

# **DESCRIPTION:**

- 1.Brass of forging body meets JIS 3771 standard.
- 2. Premium metal construction for durability
- 3. Justime finishes resist corrosion and tarnish
- 4. Finish meets the standard of ASTM-SC2.
- 5. The simply design concept could be collocated with diverse space
- 6. Correctly installed product's loading is 2 kg f
- 7. Frosted glass soap dispenser
- 8.1.0cc for each dispense
- 9.Capacity: 140ml
- 10. Coordinates with other products in 6810 collection

# **Fixing Kits:**

1.SUS 304 Stainless Steel Screws \*2 Hex Key2.0mm \*1 Plastic Anchors \*2

Material of Wall Mount Bracket: Stainless Steel (SUS 304) \*1