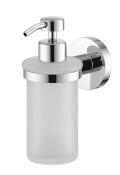

# **Simple**

Soap Dispenser 6810-25-80CP

# **DESCRIPTION:**

- 1.Brass of forging body meets JIS 3771 standard.
- 2. Premium metal construction for durability
- 3. Justime finishes resist corrosion and tarnish
- 4. Finish meets the standard of ASTM-SC2.
- 5. The simply design concept could be collocated with diverse space
- 6. Correctly installed product's loading is 2 kg f
- 7. Frosted glass soap dispenser
- 8.1.0cc for each dispense
- 9.Capacity: 140ml
- 10. Coordinates with other products in 6810 collection