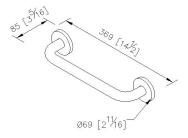

### **DESCRIPTION:**

- 1. High Quality Antimicrobial Copper
- 2. Premium metal construction for durability
- 3. Justime finishes resist corrosion and tarnish
- 4. The simply design concept could be collocated with diverse space
- 5. Correctly installed product's loading is 120 kg f
- 6.Grab bar size: 300mm
- 7. It can use in public and medical units to reduce the infected risk
- 8. Coordinates with other products in 6810 collection

unit:mm[inch]