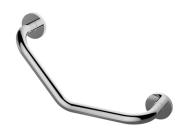

# Angle Grab Bar 6810-58-80CP

### **INTRODUCTION:**

Due to the simple design choices, it is easy to collocate in different environments.

#### **DESCRIPTION:**

- 1.Brass of forging body meets JIS 3771 standard
- 2. Premium metal construction for durability
- 3. Justime finishes resist corrosion and tarnish
- 4. Finish meets the standard of ASTM-SC2.
- 5. The simply design concept could be collocated with diverse space
- 6.Correctly installed product's loading is 120 kg f
- 7. Coordinates with other products in 6810 collection