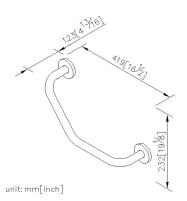

# Angle Grab Bar 6810-58-80CP

#### **DESCRIPTION:**

- 1.Brass of forging body meets JIS 3771 standard
- 2. Premium metal construction for durability
- 3. Justime finishes resist corrosion and tarnish
- 4. Finish meets the standard of ASTM-SC2.
- 5. The simply design concept could be collocated with diverse space
- 6.Correctly installed product's loading is 120 kg f
- 7. Coordinates with other products in 6810 collection