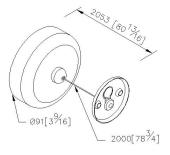

# **Simple**



Clothes Line W/Hook (2M) 6810-68-80CP

### **INTRODUCTION:**

Due to the simple design choices, it is easy to collocate in different environments.



### **DESCRIPTION:**

- 1. High Quality Stainless Steel1 meets JIS 3771 standard
- 2. Premium metal construction for durability
- 3. Justime finishes resist corrosion and tarnish
- 4. The simply design concept could be collocated with diverse space
- 5. Clothesline material: 2M nylon cord.
- 6. Coordinates with other products in 6810 collection



unit: mm[inch]

## Certifictaion:

### **Fixing Kits:**

1.SUS 304 Stainless Steel Screws \*4 Plastic Anchors \*4

Material of Wall Mount Bracket: Stainless Steel (SUS 304) \*1

### AWARD: