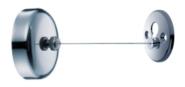

# **Simple**

Clothes Line W/Hook (2M) 6810-68-80CP

### **DESCRIPTION:**

- 1. High Quality Stainless Steel1 meets JIS 3771 standard
- 2. Premium metal construction for durability
- 3. Justime finishes resist corrosion and tarnish
- 4. The simply design concept could be collocated with diverse space
- 5. Clothesline material: 2M nylon cord.
- 6. Coordinates with other products in 6810 collection