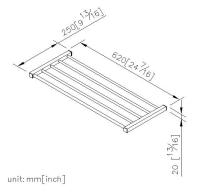

## **Cubic**

Bath Towel Rack 6817-65-80CP

### **DESCRIPTION:**

- 1.Brass of sand-casting body meets JIS 3604 standard
- 2. Premium metal construction for durability
- 3. Justime finishes resist corrosion and tarnish
- 4. Finish meets the standard of ASTM-SC2
- 5. Correctly installed product's loading is 5 kg f
- 6. Coordinates with other products in Cubic Collection