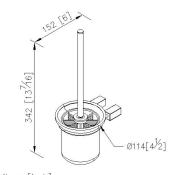

#### **Certifictaion:**

Fixing Kits: 1.SUS 304 Stainless Steel Screws \*2 Hex Key 1/8" \*1 Plastic Anchors \*2 Material of Wall Mount Bracket: Copper JIS3604 \*2

AWARD:

unit:mm[inch]