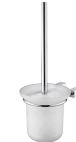

#### **INTRODUCTION:**

The main body had been designed with lovable elongate square shape, it demonstrate the neat esthetic sensibilities.

### **DESCRIPTION:**

- 1.Frosted glass brush holder
- 2.Brass of sand-casting body meets JIS 3604 standard
- 3. Premium metal construction for durability
- 4.Justime finishes resist corrosion and tarnish
- 5.Finish meets the standard of ASTM-SC2
- 6.Correctly installed product's loading is 2 kg f
- 7.Coordinates with other products in Cubic Collection