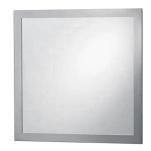

# **Boulevard**

Mirror 6818-76-8001

#### **DESCRIPTION:**

- 1. Stainless Steel body meets SUS 430 standard
- 2. Premium metal construction for durability
- 3. Justime finishes resist corrosion and tarnish
- 4. Finish meets the standard of ASTM-SC2
- 5. Correctly installed product's loading is 2 kg f
- 6.Mirror 460\*460\*15mm W/ explosion-proof film on backside
- 7. Explosion-proof film (made in Germany) over the entire back
- 8. With screw bag
- 9. Coordinates with other products in Boulevard collection