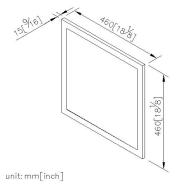

#### **DESCRIPTION:**

- 1. Stainless Steel body meets SUS 430 standard
- 2. Premium metal construction for durability
- 3. Justime finishes resist corrosion and tarnish
- 4. Finish meets the standard of ASTM-SC2
- 5. Correctly installed product's loading is 2 kg f
- 6.Mirror 460\*460\*15mm W/ explosion-proof film on backside
- 7. Explosion-proof film (made in Germany) over the entire back
- 8. With screw bag
- 9. Coordinates with other products in Boulevard collection