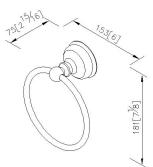

# Grace

# Towel Ring 6848-60-80CP

#### **INTRODUCTION:**

Unique body shape imitated chess style. Under the smooth and dexterous line, it contains the extraordinary and exotic mystery.





### **DESCRIPTION:**

- 1.Brass of forging body meets JIS 3771 standard.
- 2. Premium metal construction for durability.
- 3.Justime finishes resist corrosion and tarnish.
- 4. Finish meets the standard of ASTM-SC2.
- 5.Correctly installed product's loading is 4 kgf.
- 6.Coordinates with other products in 6848 collection.

unit:mm[inch]

## **Certifictaion:**

Fixing Kits: 1.SUS 304 Stainless Steel Screws\*2 Plastic Anchors\*2 Material of Wall Mount Bracket\*1

AWARD: