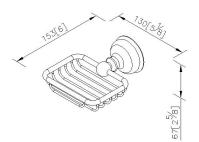

## **INTRODUCTION:**

Unique body shape imitated chess style. Under the smooth and dexterous line, it contains the extraordinary and exotic mystery.

unit:mm[inch]