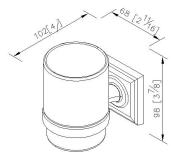

## Tumbler Holder 6857-30-80CP

## **DESCRIPTION:**

- 1.Brass of forging body meets JIS 3771 standard.
- 2. Premium metal construction for durability.
- 3.Justime finishes resist corrosion and tarnish.
- 4. Finish meets the standard of ASTM-SC2.
- 5. The simply design concept could be collocated with diverse space.
- 6.Correctly installed product's loading is 2 kgf.
- 7. Transparent glass tumbler.
- 8.Capacity: 180ml.
- 9. Coordinates with other products in 6857 collection.