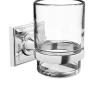

## Tumbler Holder 6857-30-80CP

## **DESCRIPTION:**

- 1.Brass of forging body meets JIS 3771 standard.
- 2. Premium metal construction for durability.
- 3.Justime finishes resist corrosion and tarnish.
- 4. Finish meets the standard of ASTM-SC2.
- 5. The simply design concept could be collocated with diverse space.
- 6.Correctly installed product's loading is 2 kgf.
- 7. Transparent glass tumbler.
- 8.Capacity: 180ml.
- 9. Coordinates with other products in 6857 collection.