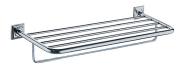

## Bath Towel Rack W/Rail 6857-66-80CP

## **DESCRIPTION:**

- 1.Brass of forging body meets JIS 3771 standard.
- 2. Premium metal construction for durability.
- 3.Justime finishes resist corrosion and tarnish.
- 4. Finish meets the standard of ASTM-SC2.
- 5.Correctly installed product's loading is 5 kgf.
- 6.Coordinates with other products in 6857 collection.