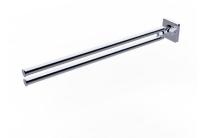

# Swivel Double Towel Bar 6858-12-80CP

### **INTRODUCTION:**

The overall had designed with square and round shape, the smooth square base set off texture of metallic metallicity, which created perfect coordination with circle line.