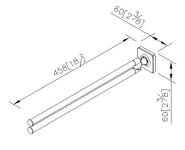

# **Timeless**



# Swivel Double Towel Bar 6858-12-80CP

### **INTRODUCTION:**

The overall had designed with square and round shape, the smooth square base set off texture of metallic metallicity, which created perfect coordination with circle line.



## **DESCRIPTION:**

- 1.Brass meets JIS 3604 standard.
- 2. Premium metal construction for durability.
- 3. Justime finishes resist corrosion and tarnish.
- 4. Finish meets the standard of ASTM-SC2.
- 5. Correctly installed product's loading is 4 kgf.
- 6. Coordinates with other products in Timeless Collection.



unit:mm[inch]

### Certifictaion:

# **Fixing Kits:**

SUS 304 Stainless Steel Screws\*2 Plastic Anchors\*2 Material of Wall Mount Bracket\*1

### AWARD: