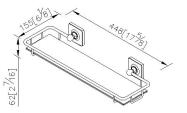

## **INTRODUCTION:**

The overall had designed with square and round shape, the smooth square base set off texture of metallic metallicity, which created perfect coordination with circle line.

- 1.Brass meets JIS 3604 standard.
- 2.Premium metal construction for durability.
- 3. Justime finishes resist corrosion and tarnish.
- 4. Finish meets the standard of ASTM-SC2.
- 5.Correctly installed product's loading is 5 kgf.
- 6.Coordinates with other products in Timeless Collection.
- 7.Transparent tempered glass(430\*105\*5mm).