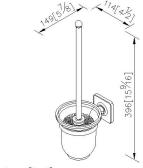

## **Timeless**



# Toilet Brush Holder 6858-80-80CP

#### **INTRODUCTION:**

The overall had designed with square and round shape, the smooth square base set off texture of metallic metallicity, which created perfect coordination with circle line.



#### **DESCRIPTION:**

- 1.Porcelain brush holder.
- 2.Brush with stainless steel nail.
- 3.Standard size of brush.
- 4. Brass meets JIS 3604 standard.
- 5. Premium metal construction for durability.
- 6. Justime finishes resist corrosion and tarnish.
- 7. Finish meets the standard of ASTM-SC2.
- 8. Correctly installed product's loading is 2 kgf.
- 9. Coordinates with other products in Timeless Collection.



unit:mm[inch]

### Certifictaion:

#### **Fixing Kits:**

SUS 304 Stainless Steel Screws\*2

Plastic Anchors\*2

Material of Wall Mount Bracket: Steel with zinc plating\*1

### AWARD: