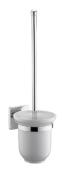

# Toilet Brush Holder 6858-80-80CP

#### **INTRODUCTION:**

The overall had designed with square and round shape, the smooth square base set off texture of metallic metallicity, which created perfect coordination with circle line.

#### **DESCRIPTION:**

- 1.Porcelain brush holder.
- 2.Brush with stainless steel nail.
- 3.Standard size of brush.
- 4. Brass meets JIS 3604 standard.
- 5. Premium metal construction for durability.
- 6. Justime finishes resist corrosion and tarnish.
- 7. Finish meets the standard of ASTM-SC2.
- 8. Correctly installed product's loading is 2 kgf.
- 9. Coordinates with other products in Timeless Collection.