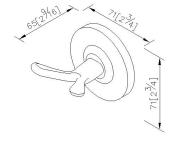

# Mercurial



Robe Hook 6859-50-80CP

#### **INTRODUCTION:**

Designing the overlapping of circle line for enriching the gentle and agreeable sense. The simple and elegant style become best choice of the bathing space.



#### **DESCRIPTION:**

- 1.Brass of forging body meets JIS 3771 standard.
- 2. Premium metal construction for durability.
- 3. Justime finishes resist corrosion and tarnish.
- 4. Finish meets the standard of ASTM-SC2.
- 5. Correctly installed product's loading is 5 kgf.
- 6. Coordinates with other products in 6859 collection.



unit: mm[inch]

## Certifictaion:

## **Fixing Kits:**

1.SUS 304 Stainless Steel Screws\*2 Plastic Anchors\*2 Material of Wall Mount Bracket: Steel with zinc plating\*1

### **AWARD:**