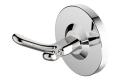

# Mercurial

Robe Hook 6859-50-80CP

#### **DESCRIPTION:**

- 1.Brass of forging body meets JIS 3771 standard.
- 2. Premium metal construction for durability.
- 3. Justime finishes resist corrosion and tarnish.
- 4. Finish meets the standard of ASTM-SC2.
- 5. Correctly installed product's loading is 5 kgf.
- 6. Coordinates with other products in 6859 collection.