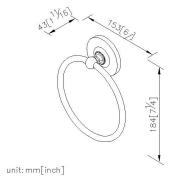

## Mercurial

Towel Ring 6859-60-80CP

### **DESCRIPTION:**

- 1.Brass of forging body meets JIS 3771 standard.
- 2. Premium metal construction for durability.
- 3. Justime finishes resist corrosion and tarnish.
- 4. Finish meets the standard of ASTM-SC2.
- 5. Correctly installed product's loading is 4 kgf.
- 6. Coordinates with other products in 6859 collection.