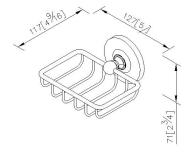

## Mercurial



Shower Basket 6859-87-80CP

#### **INTRODUCTION:**

Designing the overlapping of circle line for enriching the gentle and agreeable sense. The simple and elegant style become best choice of the bathing space.



### **DESCRIPTION:**

- 1.Brass of forging body meets JIS 3771 standard.
- 2. Premium metal construction for durability.
- 3. Justime finishes resist corrosion and tarnish.
- 4. Finish meets the standard of ASTM-SC2.
- 5. Correctly installed product's loading is 5 kgf.
- 6. Coordinates with other products in 6859 collection.



unit: mm[inch]

# Certifictaion:

## **Fixing Kits:**

1.SUS 304 Stainless Steel Screws\*2 Plastic Anchors\*2 Material of Wall Mount Bracket: Stainless Steel (SUS 304)\*1

## **AWARD:**